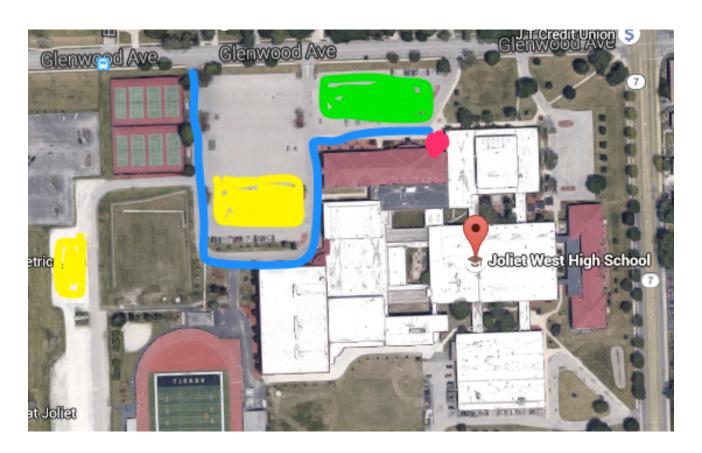

Upon arriving, follow the traffic flow to entrance number five. Bus parking can occur in the locations noted on the picture.

- \* Busses should follow the blue line to drop off the students at the pink dot.
- \* The yellow spots are for bus parking.
- \* The green spot is for spectator parking.